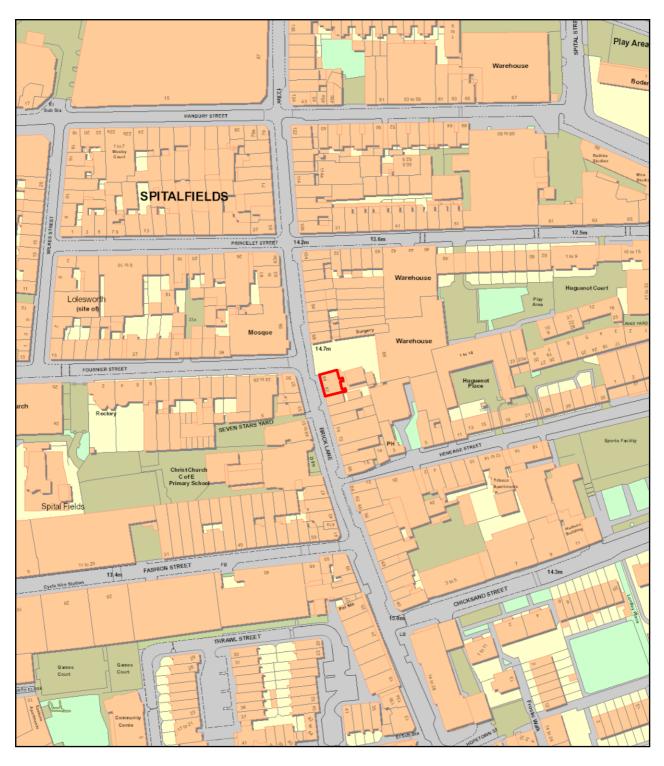

| Continued from previous page                                                                           |                                                                                                                    |                                                                                                    |
|--------------------------------------------------------------------------------------------------------|--------------------------------------------------------------------------------------------------------------------|----------------------------------------------------------------------------------------------------|
| <b>Additional Contact Details</b>                                                                      |                                                                                                                    |                                                                                                    |
| Are the contact details the sam                                                                        | e as (or similar to) those given in section one?                                                                   | If "Yes" is selected you can re-use the details                                                    |
| <ul><li>Yes</li></ul>                                                                                  | ○ No                                                                                                               | from section one, or amend them as required. Select "No" to enter a completely new set of details. |
| E-mail                                                                                                 |                                                                                                                    |                                                                                                    |
| Telephone number                                                                                       |                                                                                                                    |                                                                                                    |
| Other telephone number                                                                                 |                                                                                                                    |                                                                                                    |
| Section 3 of 9                                                                                         |                                                                                                                    |                                                                                                    |
| THE PREMISES                                                                                           |                                                                                                                    |                                                                                                    |
| activity at the premises describ<br>Give the address of the premise<br>description (including the Ordr | need below.<br>es where you intend to carry on the licensable a<br>chance Survey references). (See also guidance o |                                                                                                    |
| Does the premises have an add                                                                          | dress?                                                                                                             |                                                                                                    |
| <ul><li>Yes</li></ul>                                                                                  | ○ No                                                                                                               |                                                                                                    |
| Address Is the address the same as (or s                                                               | imilar to) the address given in section one?                                                                       | If "Yes" is selected you can re-use the details from section one, or amend them as                 |
| <ul><li>Yes</li></ul>                                                                                  | ○ No                                                                                                               | required. Select "No" to enter a completely new set of details.                                    |
| Building number or name                                                                                | Shawarma                                                                                                           |                                                                                                    |
| Street                                                                                                 | 84 Brick Lane                                                                                                      |                                                                                                    |
| District                                                                                               |                                                                                                                    |                                                                                                    |
| City or town                                                                                           | London                                                                                                             |                                                                                                    |
| County or administrative area                                                                          |                                                                                                                    |                                                                                                    |
| Postcode                                                                                               | E1 6RL                                                                                                             |                                                                                                    |
| Country                                                                                                | United Kingdom                                                                                                     |                                                                                                    |
| Does a premises licence or club the premises (or any part of the                                       | premises certificate have effect in relation to e premises)?                                                       |                                                                                                    |
| Neither                                                                                                | es licence Club premises certificate                                                                               |                                                                                                    |
| <b>Location Details</b>                                                                                |                                                                                                                    |                                                                                                    |
| Provide further details about th                                                                       | ne location of the event                                                                                           |                                                                                                    |
| Shawarma is a small take-away                                                                          | / located at 84 Brick Lane                                                                                         |                                                                                                    |
|                                                                                                        | f the premises at this address or intend to restri<br>(see also guidance on completing the form, not               |                                                                                                    |