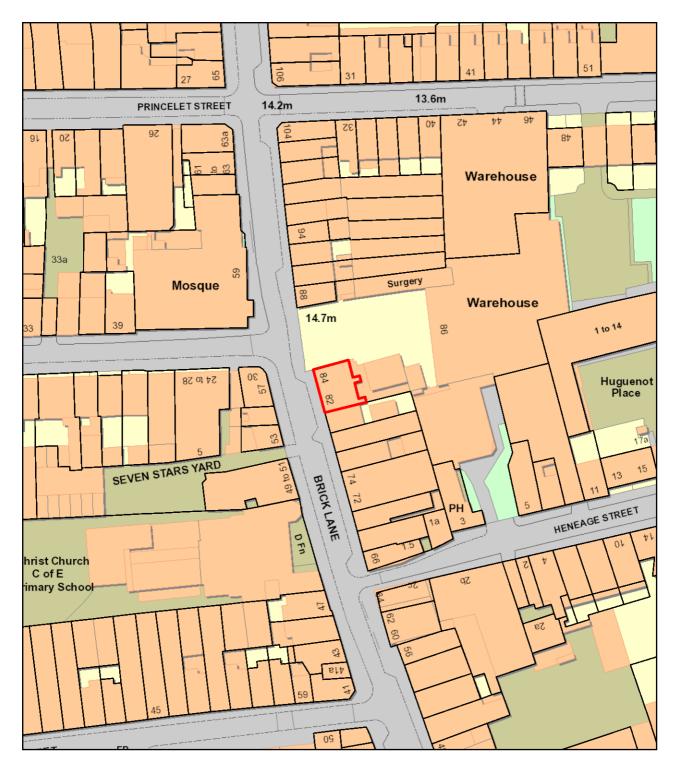

| Continued from previous page                                                                           |                                                                                                                    |                                                                                                    |
|--------------------------------------------------------------------------------------------------------|--------------------------------------------------------------------------------------------------------------------|----------------------------------------------------------------------------------------------------|
| <b>Additional Contact Details</b>                                                                      |                                                                                                                    |                                                                                                    |
| Are the contact details the sam                                                                        | e as (or similar to) those given in section one?                                                                   | If "Yes" is selected you can re-use the details                                                    |
| <ul><li>Yes</li></ul>                                                                                  | ○ No                                                                                                               | from section one, or amend them as required. Select "No" to enter a completely new set of details. |
| E-mail                                                                                                 |                                                                                                                    |                                                                                                    |
| Telephone number                                                                                       |                                                                                                                    |                                                                                                    |
| Other telephone number                                                                                 |                                                                                                                    |                                                                                                    |
| Section 3 of 9                                                                                         |                                                                                                                    |                                                                                                    |
| THE PREMISES                                                                                           |                                                                                                                    |                                                                                                    |
| activity at the premises describ<br>Give the address of the premise<br>description (including the Ordr | need below.<br>es where you intend to carry on the licensable a<br>chance Survey references). (See also guidance o |                                                                                                    |
| Does the premises have an add                                                                          | dress?                                                                                                             |                                                                                                    |
| <ul><li>Yes</li></ul>                                                                                  | ○ No                                                                                                               |                                                                                                    |
| Address Is the address the same as (or s                                                               | imilar to) the address given in section one?                                                                       | If "Yes" is selected you can re-use the details from section one, or amend them as                 |
| <ul><li>Yes</li></ul>                                                                                  | ○ No                                                                                                               | required. Select "No" to enter a completely new set of details.                                    |
| Building number or name                                                                                | Shawarma                                                                                                           |                                                                                                    |
| Street                                                                                                 | 84 Brick Lane                                                                                                      |                                                                                                    |
| District                                                                                               |                                                                                                                    |                                                                                                    |
| City or town                                                                                           | London                                                                                                             |                                                                                                    |
| County or administrative area                                                                          |                                                                                                                    |                                                                                                    |
| Postcode                                                                                               | E1 6RL                                                                                                             |                                                                                                    |
| Country                                                                                                | United Kingdom                                                                                                     |                                                                                                    |
| Does a premises licence or club the premises (or any part of the                                       | premises certificate have effect in relation to e premises)?                                                       |                                                                                                    |
| Neither                                                                                                | es licence Club premises certificate                                                                               |                                                                                                    |
| <b>Location Details</b>                                                                                |                                                                                                                    |                                                                                                    |
| Provide further details about th                                                                       | ne location of the event                                                                                           |                                                                                                    |
| Shawarma is a small take-away                                                                          | / located at 84 Brick Lane                                                                                         |                                                                                                    |
|                                                                                                        | f the premises at this address or intend to restri<br>(see also guidance on completing the form, not               |                                                                                                    |